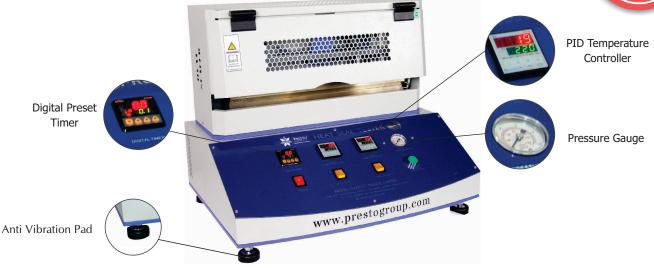

- Microprocessor based display for accurate test results
- Highly accurate test results under pneumatic pressure control.
- Single Push button operation after setting PID temperature and time
- Strong heating jaws for performing tests
- No slippage in case specimen is placed uniformly without any loops.
- Bright LED display for temperature and timer
- PID temperature controller for highest level of controls and repeatability
- Digital Preset timer
- EN 31 hard and temper sealing jaw material
- Guide rod mechanism for efficient control of sealing
- Independent adjustment of temperature for upper & lower jaws

#### **Key Specifications:**

| Equipment Range                   | Ambient to 250°C                                               |
|-----------------------------------|----------------------------------------------------------------|
| Sealing Temperature Working range | Ambient to 230°C                                               |
| Accuracy                          | ± 1°C                                                          |
| Least Count/Resolution            | 0.1°C                                                          |
| Power                             | 220V , Single phase, 50 Hz                                     |
| Sealing size **                   | • 500x15 mm<br>other size also available 300x15 mm & 150x15 mm |
| T emperature Controller           | 4 digit PID                                                    |
| Dwell Heat Seal time              | 0.5 – 99.9 sec                                                 |
| Timer                             | 4 Digit Digital                                                |
| Heat Sensor                       | Pt-100, Platinum Resistance Temperature<br>Detector (RTD)      |
| Sealing Pressure                  | 2 - 6 Bar                                                      |
| Anti-vibration pad                | Specially designed to reduce the effect of the vibration       |

## **Highlights:**

| T emperature Controller | PID 7 segment display                                            |
|-------------------------|------------------------------------------------------------------|
| Timer                   | Digital Preset type                                              |
| Heat Source             | Cartridge Heaters                                                |
| Seal Pattern            | Straight line, Plain & Diamond Knurling (select any one pattern) |
| T est Performed         | Heat Seal                                                        |