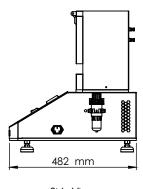

results
- Highly accurate test results under pneumatic pressure control.
- Single Push button operation after setting PID temperature and time
- Strong heating jaws for performing tests
- No slippage in case specimen is placed uniformly without any loops.
- Bright LED display for temperature and timer
- PID temperature controller for highest level of controls and repeatability
- Digital Preset timer
- EN 31 hard and temper sealing jaw material
- Guide rod mechanism for efficient control of sealing
- Independent adjustment of temperature for upper & lower jaws



PRESTO Heat sealer is used to measure the heat seal performance of composite films, plastic films such as PP, PE used in packaging different food products such as milk powder, instant noodle, food, washing powder, and drugs.







Top View

Side View



# Presto Stantest Pvt. Ltd.

I-42, DLF Industrial Area Phase-1, Delhi Mathura Road, Faridabad 121003, Haryana, India P: 9210 903 903, +91 129 4272727, S 93111 24302 E: info@prestogroup.com





#### **Key Specifications:**

| Equipment Range                   | Ambient to 250°C                                               |
|-----------------------------------|----------------------------------------------------------------|
| Sealing Temperature Working range | Ambient to 230°C                                               |
| Accuracy                          | ± 1°C                                                          |
| Least Count/Resolution            | 0.1°C                                                          |
| Power