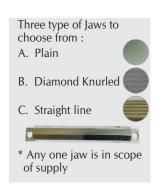

## **Highlights:**

| T emperature Controller | PID 7 segment display                                            |
|-------------------------|------------------------------------------------------------------|
| Timer                   | Digital Preset type                                              |
| Heat Source             | Cartridge Heaters                                                |
| Seal Pattern            | Straight line, Plain & Diamond Knurling (select any one pattern) |
| T est Performed         | Heat Seal                                                        |