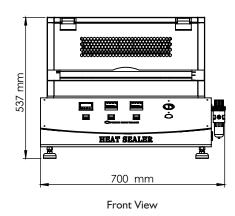

Top View

Side View

#### **Key Specifications:**

| Equipment Range                   | Ambient to 250°C                                               |
|-----------------------------------|----------------------------------------------------------------|
| Sealing Temperature Working range | Ambient to 230°C                                               |
| Accuracy                          | ± 1°C                                                          |
| Least Count/Resolution            | 0.1°C                                                          |
| Power                             | 220V , Single phase, 50 Hz                                     |
| Sealing size **                   | • 500x15 mm<br>other size also available 300x15 mm & 150x15 mm |
| T emperature Controller           | 4 digit PID                                                    |
| Dwell Heat Seal time              | 0.5 – 99.9 sec                                                 |
| Timer                             | 4 Digit Digital                                                |
| Heat Sensor                       | Pt-100, Platinum Resistance Temperature<br>Detector (RTD)      |
| Sealing Pressure                  | 2 - 6 Bar                                                      |
| Anti-vibration pad                | Specially designed to reduce the effect of the vibration       |